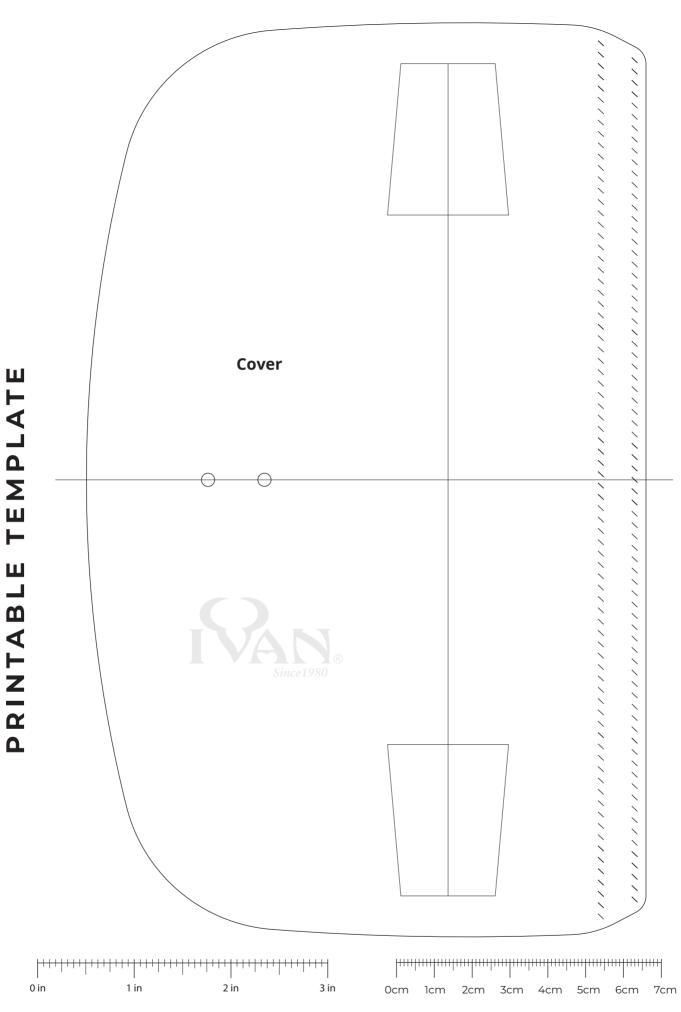

# **PROJECT PATTERN** BARREL BAG - COVER (2/4)

## Instruction

1. Cut two 2cm straps, mark hole locations and round off the ends.

BARREL BAG - COVER (2/4)

- 2. Transfer cover pattern into leather and cut out the piece.
- 3. Round off edges with edge beveler and punch holes.
- 4. Mark decorative groove and burnish the edges.
- 5. Punch holes on buckle straps. Repeat Step 4 to finish the edges.
- 6. Cut and skive keeper ends. Mark decorative groove, burnish the edges and glue the ends together. Stitch keeper and set aside.
- 7. Insert buckle and keeper, glue the strap ends together. Round off any rough edges with sanding stick and burnish the edges.
- 8. Mark handle location on the cover. Glue handle down (see Part 1 video for handle construction)
- 9. Punch stitching holes using Diamond Blade Stitching Awl and stitch together.
- 10. Insert rivets into hand press die and set the hardware in place.
- 11. Cover construction complete.

BARREL BAG - COVER (2/4)