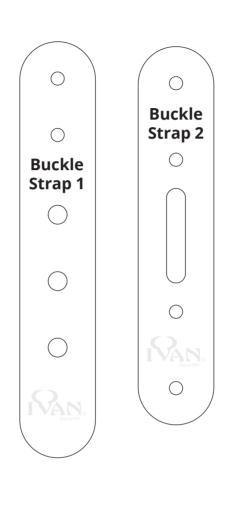

## Instruction

1. Cut two 2cm straps, mark hole locations and round off the ends.

BARREL BAG - COVER (2/4)

- 2. Transfer cover pattern into leather and cut out the piece.
- 3. Round off edges with edge beveler and punch holes.
- 4. Mark decorative groove and burnish the edges.
- 5. Punch holes on buckle straps. Repeat Step 4 to finish the edges.
- 6. Cut and skive keeper ends. Mark decorative groove, burnish the edges and glue the ends together. Stitch keeper and set aside.
- 7. Insert buckle and keeper, glue the strap ends together. Round off any rough edges with sanding stick and burnish the edges.
- 8. Mark handle location on the cover. Glue handle down (see Part 1 video for handle construction)
- 9. Punch stitching holes using Diamond Blade Stitching Awl and stitch together.
- 10. Insert rivets into hand press die and set the hardware in place.
- 11. Cover construction complete.