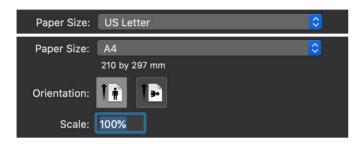

# **Printing Instruction**

The pattern is designed to be printable. We took into consideration the standard printer margin for letter and A4 sized papers.

Seletct "US letter" or "A4" under paper size. Make sure portrait mode is selected.

Be sure to click "scale: 100%" to ensure that the page is going to print to scale.