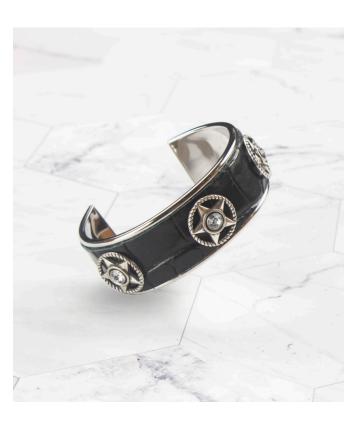

## PROJECT PATTERN HER LEATHER CUFF

## Instruction

- 1. Trace the pattern over high gloss croc leather and bonded leather and rough cut.
- 2. Glue both leather and bonded leather together and allow to dry.
- 3. Cut to final size specification and punch out the holes with a rotary punch.

HERS LEATHER CUFF

- 4. Install bezel conchos and rivets with setter and pound board
- 5. Use water based adhesive to glue stainless steel bracelet and prepared leather piece.
- 6. Allow to dry completely before wearing.