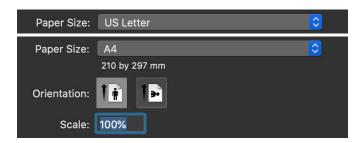

## **Printing Instruction**

The pattern is designed to be printable. We took into consideration the standard printer margin for letter & A4 sized papers.

Seletct "US letter" or "A4" under paper size. Make sure portrait mode is selected.

Be sure to click "scale: 100%" to ensure that the page is going to print to scale.