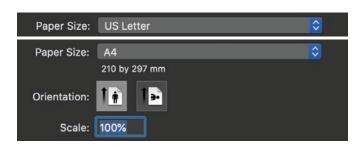

### **Printing Instruction**

The pattern is designed to be printable. We took into consideration the standard printer margin for letter and A4 sized papers.

Seletct "US letter" or "A4" under paper size. Make sure portrait mode is selected.

Be sure to click "scale: 100%" to ensure that the page is going to print to scale.