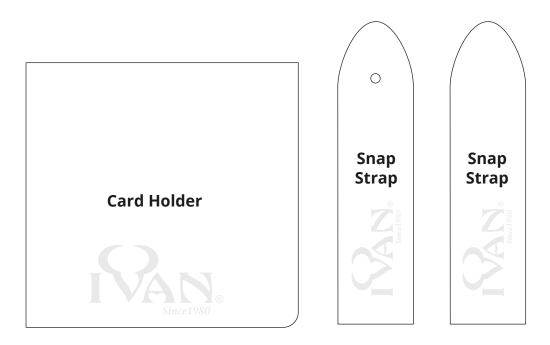

#### Instruction

1. Print out the pattern on heavy card stock & cut out the pieces.

**6 RING BINDER NOTEBOOK** 

- 2. Trace the pattern into leather.
- 3. Cut out leather panels.
- 4. OPTIONAL: Burnish edges before assembly.
- 5. Punch holes and set the snaps in place.
- 6. We recommend 3mm wide guideline for stitching. Punch all stitching holes.
- 7. Rough up the edges and glue the pen and paper holder together. Stitch the center pen seams.
- 8. Glue card and paper holder together and stitch the inner seam.
- 9. Glue and stitch the snap strap.
- 10. Mark strap and pocket locations and stitch outer seam together.
- 12. Attach binder clip.
- 13. Stretch the pockets.
- 14. Trim and finish edges as desired.