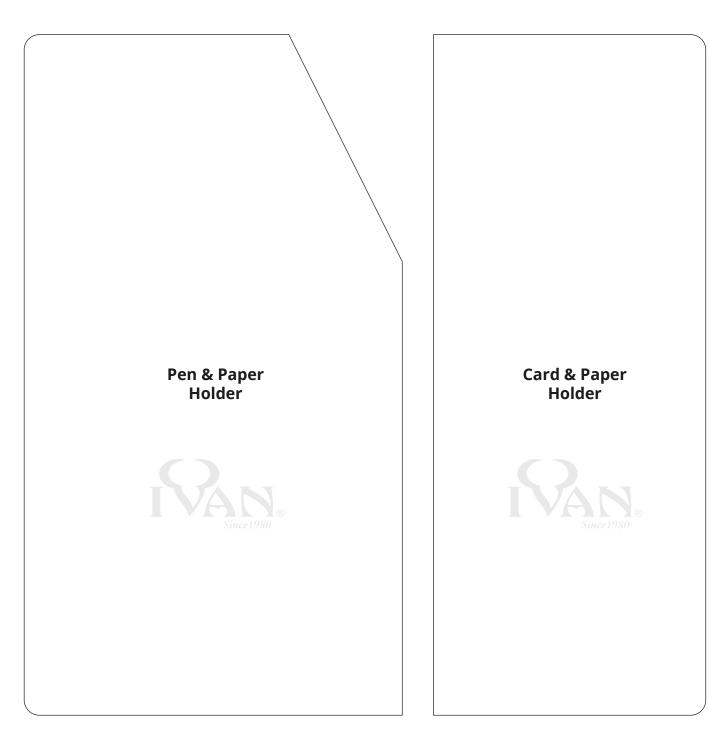

#### Instruction

1. Print out the pattern on heavy card stock & cut out the pieces.

**6 RING BINDER NOTEBOOK** 

- 2. Trace the pattern into leather.
- 3. Cut out leather panels.
- 4. OPTIONAL: Burnish edges before assembly.
- 5. Punch holes and set the snaps in place.
- 6. We recommend 3mm wide guideline for stitching. Punch all stitching holes.
- 7. Rough up the edges and glue the pen and paper holder together. Stitch the center pen seams.
- 8. Glue card and paper holder together and stitch the inner seam.
- 9. Glue and stitch the snap strap.
- 10. Mark strap and pocket locations and stitch outer seam together.
- 12. Attach binder clip.
- 13. Stretch the pockets.
- 14. Trim and finish edges as desired.

# PRINTABLE TEMPLATE

**6 RING BINDER NOTEBOOK** 

Measure this ruler against you own to make sure the pattern is to scale.

Share your projects with us using the hastag #IVANVIDEOMONDAY & by tagging @ivanleathercraft on Instagram & Facebook

# PRINTABLE TEMPLATE

 $\bigcirc$ 

Cover

 $\bigcirc$ 

0

**6 RING BINDER NOTEBOOK** 

Measure this ruler against you own to make sure the pattern is to scale.

Share your projects with us using the hastag #IVANVIDEOMONDAY & by tagging @ivanleathercraft on Instagram & Facebook