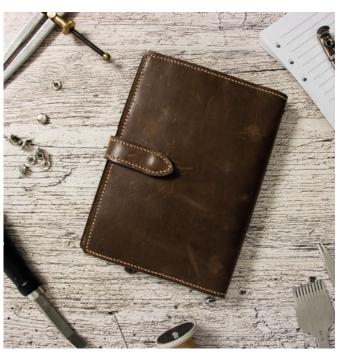

# PROJECT PATTERN 6 RING BINDER NOTEBOOK

#### Instruction

1. Print out the pattern on heavy card stock & cut out the pieces.

**6 RING BINDER NOTEBOOK** 

- 2. Trace the pattern into leather.
- 3. Cut out leather panels.
- 4. OPTIONAL: Burnish edges before assembly.
- 5. Punch holes and set the snaps in place.
- 6. We recommend 3mm wide guideline for stitching. Punch all stitching holes.
- 7. Rough up the edges and glue the pen and paper holder together. Stitch the center pen seams.
- 8. Glue card and paper holder together and stitch the inner seam.
- 9. Glue and stitch the snap strap.
- 10. Mark strap and pocket locations and stitch outer seam together.
- 12. Attach binder clip.
- 13. Stretch the pockets.
- 14. Trim and finish edges as desired.