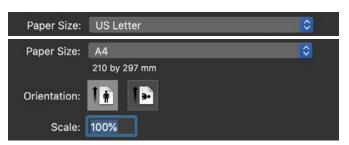

### **Printing Instruction**

The pattern is designed to be printable. We took into consideration the standard printer margin for letter & A4 sized papers.

Select "US letter" or "A4" under paper size. Make sure portrait mode is selected.

Be sure to click "scale: 100%" to ensure that the page is going to print to scale.