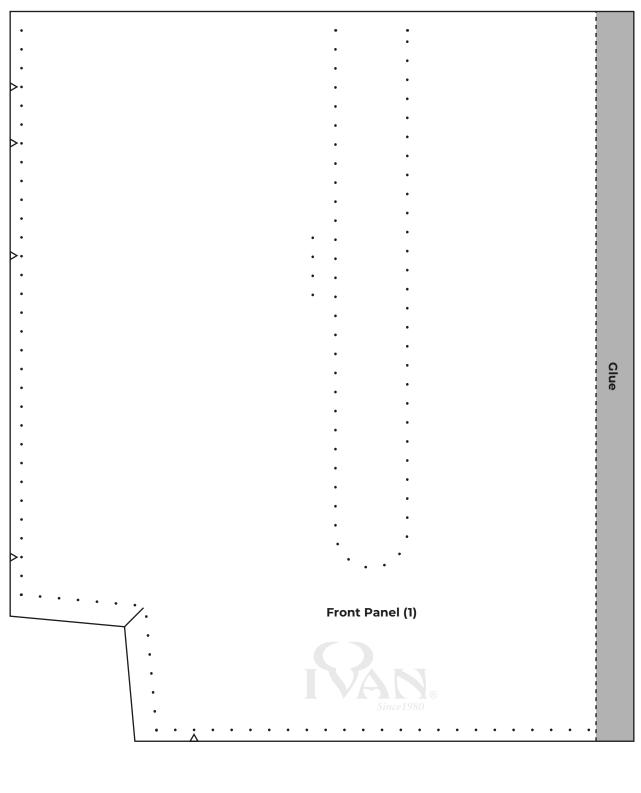

# PRINTABLE TEMPLATE

MESSENGER BAG (2/2)

Measure this ruler against you own to make sure the pattern is to scale.

/ivan.leathercraft

Share your projects with us using the hastag #IVANVIDEOMONDAY & by tagging @ivanleathercraft on Instagram & Facebook

# PRINTABLE TEMPLATE

Measure this ruler against you own to make sure the pattern is to scale.

/ivan.leathercraft @ivanleathercraft

Share your projects with us using the hastag #IVANVIDEOMONDAY & by tagging @ivanleathercraft on Instagram & Facebook

## PRINTABLE TEMPLATE

Clasp Strap **x2** 

MESSENGER BAG (2/2)

Side Strap x2

Measure this ruler against you own to make sure the pattern is to scale.

/ivan.leathercraft

Share your projects with us using the hastag #IVANVIDEOMONDAY & by tagging @ivanleathercraft on Instagram & Facebook