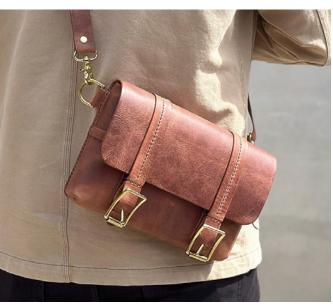

# PROJECT PATTERN MESSENGER BAG (2/2)





### **Printing Instruction**

The pattern is designed to be printable. We took into consideration the standard printer margin for letter & A4 sized papers.

Select "US letter" or "A4" under paper size. Make sure portrait mode is selected.

Be sure to click "scale: 100%" to ensure that the page is going to print to scale.

## Recommended Leather Weight

1.6mm~2.0mm (4~5oz)

#### Recommended Hardware Size

- . The Strap and Buckles: 25mm (1")
- 2. Magnetic Clasps : 15mm (5/8")
- 3. Rivets: Medium (9x9mm)

#### Instruction

- 1. Print out the pattern, glue it onto cardboard, and cut out the pattern.
- 2. Use a Scratch Awl to trace the pattern onto the leather and mark the hole positions. Then rough cut required leather.
- 3. Cut out all leather components.
- 4. Skive the leather edge.
- 5.